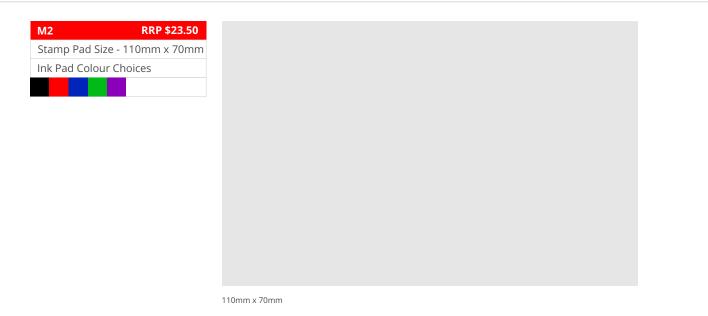

| P53                     | RRP \$79.00 |  |
|-------------------------|-------------|--|
| Size of Imprint         | 45mm x 30mm |  |
| Maximum Number of Lines | 7           |  |
| Ink Pad Colour Choices  |             |  |

45mm x 30mm \*Replacement ink pad available

| P55                     | RRP \$95.80 |
|-------------------------|-------------|
| Size of Imprint         | 60mm x 40mm |
| Maximum Number of Lines | 8           |
| Ink Pad Colour Choices  |             |