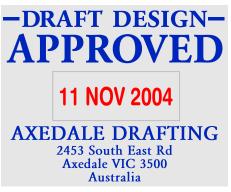

19 OCT 2025

Number height 4mm - 19mm long \*Replacement ink pad available

| S220D                   | RRP \$74.40 |
|-------------------------|-------------|
| Size of Imprint         | 25mm x 4mm  |
| Maximum Number of Lines | 1           |
| Ink Pad Colour Choices  |             |