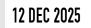

19 OCT 2025

Number height 4mm - 19mm long \*Replacement ink pad available

| S220D                   | RRP \$74.40 |
|-------------------------|-------------|
| Size of Imprint         | 25mm x 4mm  |
| Maximum Number of Lines | 1           |
| Ink Pad Colour Choices  |             |