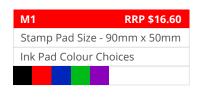

46mm x 45mm |
| Minimum text size        | 7pt         |
| Stamp Pad Colour Choices |             |





| R38                      | RRP \$34.00 |
|--------------------------|-------------|
| Size of Imprint          | 38mm x 38mm |
| Minimum text size        | 7pt         |
| Stamp Pad Colour Choices |             |



38mm x 38mm

| R45                      | RRP \$38.40 |
|--------------------------|-------------|
| Size of Imprint          | 45mm x 45mm |
| Minimum text size        | 7pt         |
| Stamp Pad Colour Choices |             |



45mm x 45mm

| FS1                      | RRP \$49.60 |
|--------------------------|-------------|
| Size of Imprint          | 45mm x 45mm |
| Minimum text size        | 7pt         |
| Stamp Pad Colour Choices |             |





45mm x 45mm





90mm x 50mm





160mm x 90mm

| COLOP STAMP PAD INKS - 801 | RRP \$16.60 EA |
|----------------------------|----------------|
| 25ml bottle                |                |
| Ink Colour Choices         |                |
| VIOLET                     |                |
| GREEN                      |                |
| RED                        |                |
| BLUE                       |                |
| BLACK                      |                |



25ml bottle \*Used to top up for self inking stamp or traditional stamp pad.

| SHINY PRE-INKED STAMP REFILL INK | RRP \$11.90 EA |
|----------------------------------|----------------|
| 15ml bottle                      |                |
| Ink Colour Choices               |                |
| VIOLET                           |