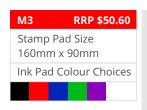

45mm x 30mm \*Replacement ink pad available

| P55                     | RRP \$95.80 |
|-------------------------|-------------|
| Size of Imprint         | 60mm x 40mm |
| Maximum Number of Lines | 8           |
| Ink Pad Colour Choices  |             |

# RESIDENTIAL | COMMERCIAL | RURAL 874 BEACH ROAD OCEAN GROVE VIC 3000 AUSTRALIA

60mm x 40mm \*Replacement ink pad available

| P60                     | RRP \$107.50 |                                                                                                                                                                                                                                                                                                                                                                                                                                                                                                                                                                                                                                                                                                                                                                                                                                                                                                                                                                                                                                                                                                                                                                                                                                                                                                                                                                                                                                                                                                                                                                                                                                                                                                                                                                                                                                                                                                                                                                                                                                                                                                                                |                       |
|-------------------------|--------------|--------------------------------------------------------------------------------------------------------------------------------------------------------------------------------------------------------------------------------------------------------------------------------------------------------------------------------------------------------------------------------------------------------------------------------------------------------------------------------------------------------------------------------------------------------------------------------------------------------------------------------------------------------------------------------------------------------------------------------------------------------------------------------------------------------------------------------------------------------------------------------------------------------------------------------------------------------------------------------------------------------------------------------------------------------------------------------------------------------------------------------------------------------------------------------------------------------------------------------------------------------------------------------------------------------------------------------------------------------------------------------------------------------------------------------------------------------------------------------------------------------------------------------------------------------------------------------------------------------------------------------------------------------------------------------------------------------------------------------------------------------------------------------------------------------------------------------------------------------------------------------------------------------------------------------------------------------------------------------------------------------------------------------------------------------------------------------------------------------------------------------|-----------------------|
| Size of Imprint         | 76mm x 37mm  |                                                                                                                                                                                                                                                                                                                                                                                                                                                                                                                                                                                                                                                                                                                                                                                                                                                                                                                                                                                                                                                                                                                                                                                                                                                                                                                                                                                                                                                                                                                                                                                                                                                                                                                                                                                                                                                                                                                                                                                                                                                                                                                                |                       |
| Maximum Number of Lines | 8            |                                                                                                                                                                                                                                                                                                                                                                                                                                                                                                                                                                                                                                                                                                                                                                                                                                                                                                                                                                                                                                                                                                                                                                                                                                                                                                                                                                                                                                                                                                                                                                                                                                                                                                                                                                                                                                                                                                                                                                                                                                                                                                                                | PREMIUM               |
| Ink Pad Colour Choices  |              | COLOP Printer 60                                                                                                                                                                                                                                                                                                                                                                                                                                                                                                                                                                                                                                                                                                                                                                                                                                                                                                                                                                                                                                                                                                                                                                                                                                                                                                                                                                                                                                                                                                                                                                                                                                                                                                                                                                                                                                                                                                                                                                                                                                                                                                               |                       |
|                         |              | and the second s | —— Quality Product —— |